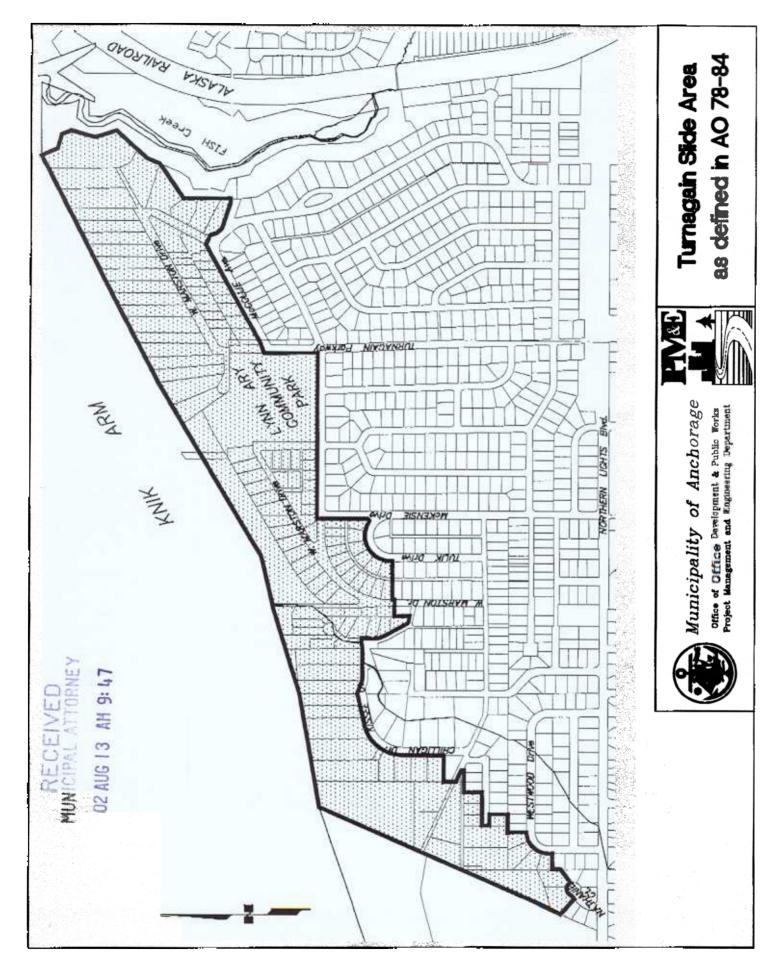

### ANCHORAGE, ALASKA AO NO. 2002- 139

AN ORDINANCE AMENDING SECTION 2 OF ASSEMBLY ORDINANCE (AO) 78-84, RELATING TO DEVELOPMENT OF LAND WITHIN THE AREA KNOWN AS THE TURNAGAIN SLIDE AREA, GENERALLY LOCATED NORTH OF NORTHERN LIGHTS BOULEVARD BETWEEN EARTHQUAKE PARK AND THE ALASKA RAILROAD RIGHT OF WAY AND AS FURTHER DEFINED HEREIN.

### WHEREAS, the area described in AO 78-84 consists of the following:

- 1 All of Block A, Block A2, and Block K, Turnagain Heights Subdivision.
- 2. All of Power Subdivision.

1 2

3

4 5

6 7 8

9

10

11

12 13

14

15

16

17

18

19

22

23

24

25

- 3. All of Lyn Ary Homesite.
- 4. All of Lyn Ary Community Park.
- 5. That portion of Park Subdivision north of Iliamna Avenue.
- 6. All of Block C and Lots 1 through 11 of Lots 29 through 34 of Block B, Simonson Estates.
- 7. All of Pete's Subdivision.
- 8. All of Sonstrom Bluff Subdivision.
- 20 9. Lot 9 and Tracts B, C and C-1 of Plumb Subdivision.
- 21 | 10. Lots 1, 2 and 3 of Chilligan Glen Subdivision.
  - 11. A parcel located between Lot 3, Chilligan Glen Subdivision and Lot 1A, Sonstrom Bluff Subdivision.
  - 12. Lots 1-8 of Telaquana Heights Subdivision.
  - 13. A parcel bordered on the east by Lots 4, 5 and 6 of Telaquana Heights Subdivision and on the west by Earthquake Park.
  - 14. Lots 5 through 8 of Block 1, West Turnagain Subdivision.
- 26 | 15. Lots 4, 5 and 6 of Block 1, Tazlina Subdivision.

16. Lot 6 of Block 2, Tazlina Subdivision.

17. Lots 10-C1 and 10-C2 of Simonson Homestead Subdivision and all lots located north of Lots 10-C1 and 10-C2 of said subdivision.

**5** 

18. Lots 4 and 5 and all lots located north of Lots 4 and 5 of Woronzof Terrace Subdivision.